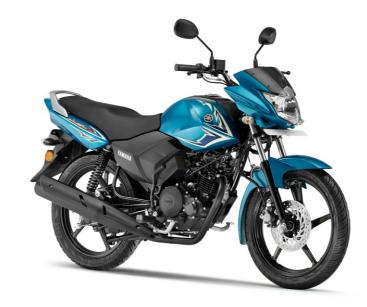

The YC-Z125 will make your movements easy with its 4-stroke engine equipped with an electric starter. Its large seat will provide you all the ease you've been dreaming about!

Colors availables

Engine type Single cylinde, 4-stroke, SOHC, 2-valves 125 Displacement (cc)